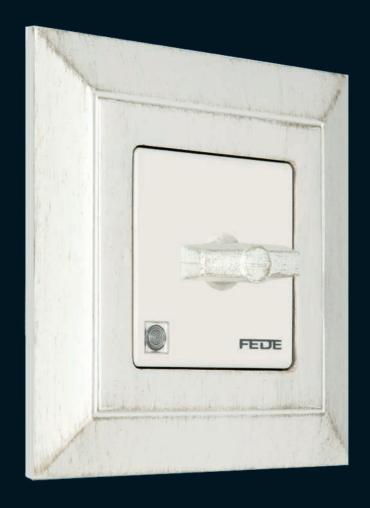

At FEDE, we fully identify with these style and we have created a special range including a new finish: the white decapé for the gangs and the rotary handle from our well known switch collections: Barcelona, Madrid and San Sebastian.

We manufacture this finish, painting by hand our brass base. Its artistic and exclusive value captivates us. There are not two equal frames.

FDUTZZSBD

FD01224BD

FD02312BD