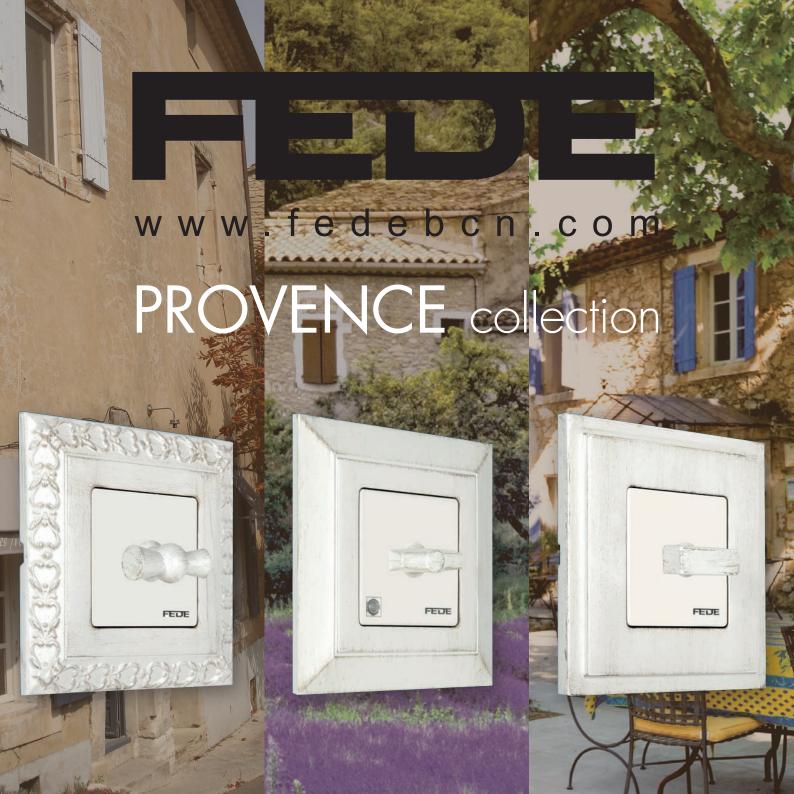

The Provencal style conveys us a feeling of well-being in a warm and natural environment, our imagination flies to these marvellous houses where the old touch acquires a great value.

As the time has been stopped, the Provencal style houses mix harmoniously natural materials as the stone, the tile, the brass and the wood, evoking a country lifestyle, simple and relaxed.

At FEDE, we fully identify with these style and we have created a special range including a new finish: the white decapé for the gangs and the rotary handle from our well known switch collections: Barcelona, Madrid and San Sebastian.

We manufacture this finish, painting by hand our brass base. Its artistic and exclusive value captivates us. There are not two equal frames.

FDUTZZSBD

FD01224BD

FD02312BD