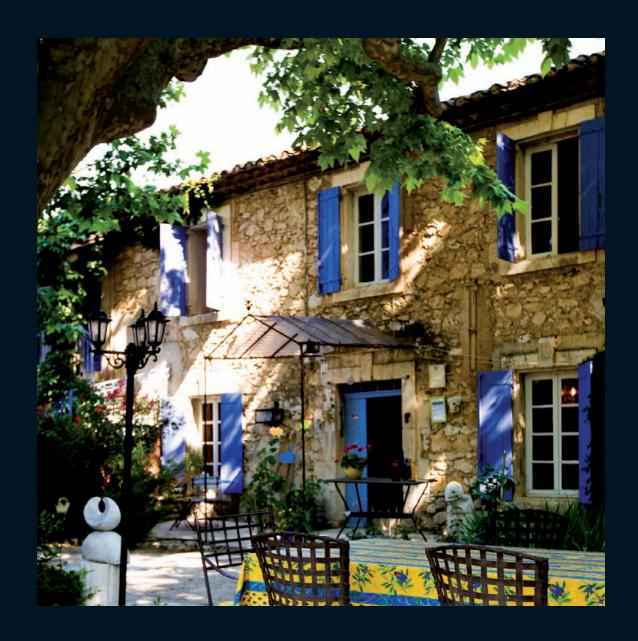

The Provencal style conveys us a feeling of well-being in a warm and natural environment, our imagination flies to these marvellous houses where the old touch acquires a great value.

As the time has been stopped, the Provencal style houses mix harmoniously natural materials as the stone, the tile, the brass and the wood, evoking a country lifestyle, simple and relaxed.