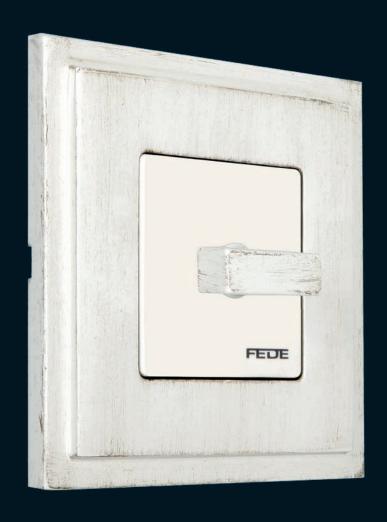

At FEDE, we fully identify with these style and we have created a special range including a new finish: the white decapé for the gangs and the rotary handle from our well known switch collections: Barcelona, Madrid and San Sebastian.

We manufacture this finish, painting by hand our brass base. Its artistic and exclusive value captivates us. There are not two equal frames.

FDUTZZSBD

FD01224BD

FD02312BD