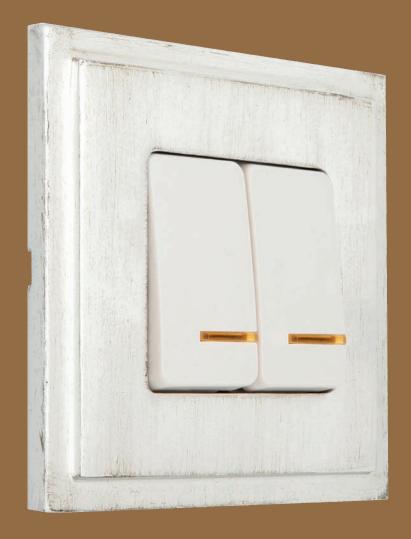

At FEDE, we fully identify with these style and we have created a special range including a new finish: the white decapé for the gangs and the rotary handle from our well known switch collections: Barcelona, Madrid and San Sebastian.

We manufacture this finish, painting by hand our brass base. Its artistic and exclusive value captivates us. There are not two equal frames.

FDUTZZSBD

FD01224BD

FD02312BD